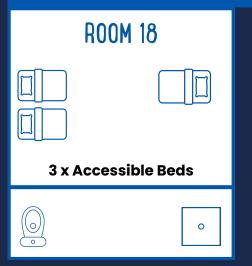

## Plane Tree Lodge Downstairs Rooming Plan

Below are the bunk style cabins with ensuite facilities for 42 students, 2 accessible room and 3 teachers. Please note there is no internal access to lower and upper Plane Tree.