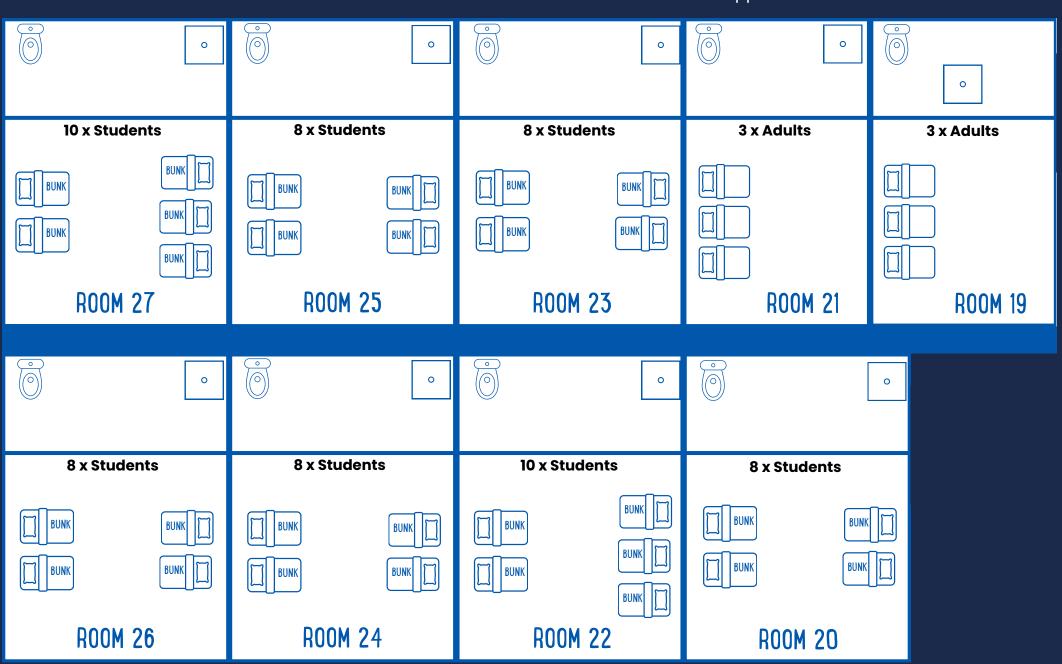

## Plane Tree Lodge Upstairs Rooming Plan

Below are the bunk style cabins with ensuite facilities for 60 students and 6 teachers. Please note there is no internal access to lower and upper Plane Tree.