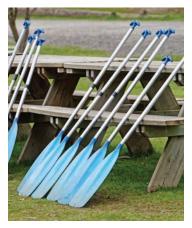

## **EQUIPMENT**

PERSONAL FLOATATION DEVICE

PERSONAL FLOATATION DEVICE

**PADDLES** 

HELMET

FLYING FOX HARNESS

**CLIMBING HARNESS** 