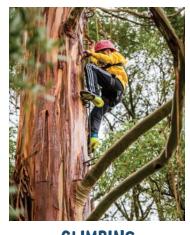

## ACTIVITIES

**FLYING FOX** 

**ARCHERY** 

**CLIMBING** 

**GIANT SWING** 

**CANOEING** 

LOW ROPES COURSE

MUD RUN